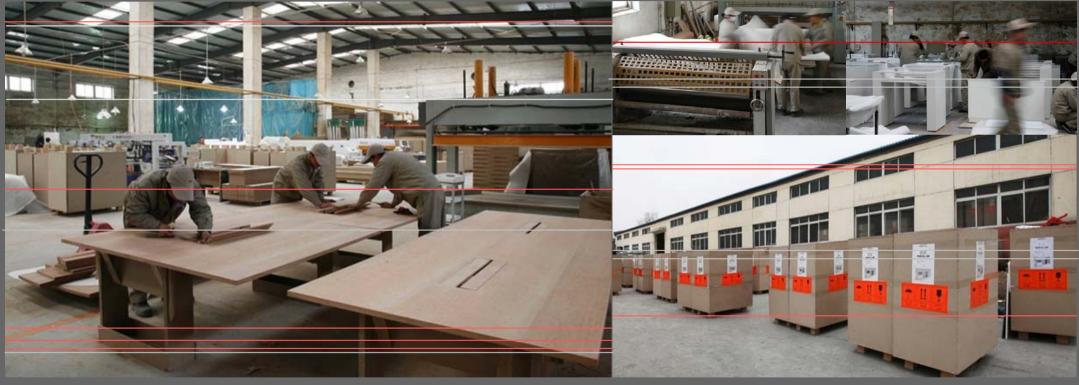

## The Factory

- More than 80,000sm
- modern facilities
- worker force 400
- capacity US\$4.5m/month

Our people

R&D design and drawing services

Original Design

export services

project administration services

# **The Factory Production**

main production house

paint and finishing house

Material and finished products warehouse

assembly and packing house