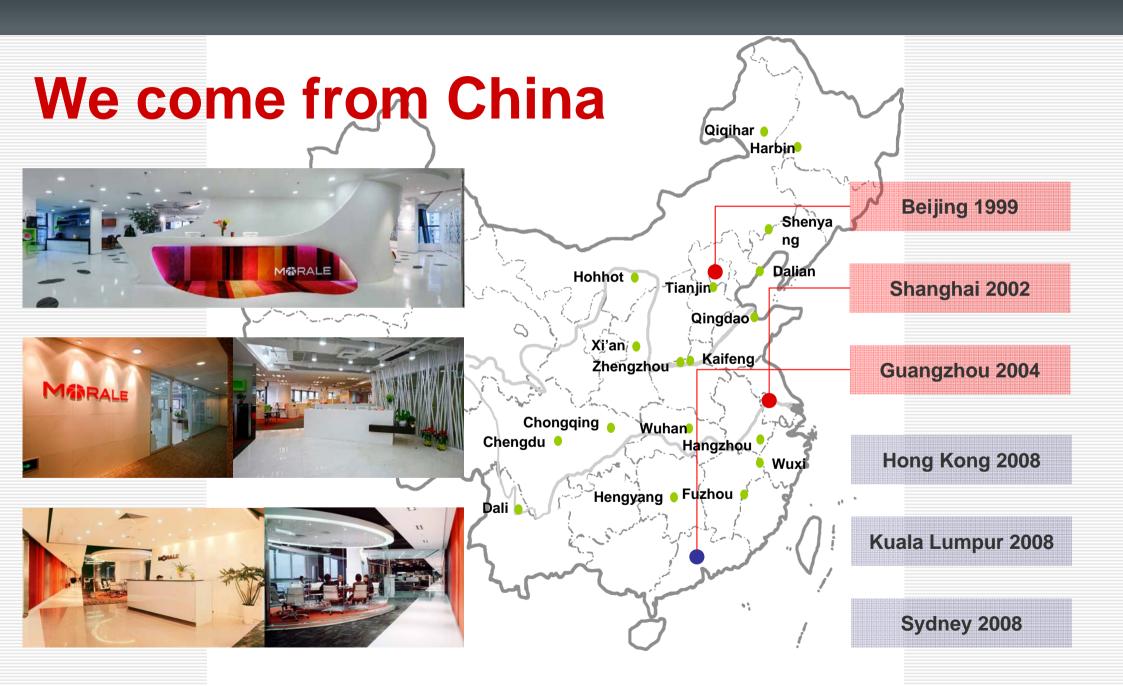

#### MORALE

- FSC
- LEED Large Chamber Test
- ISO14001 EMS & QMS

### **Standard and Certifications**



FSC - Forest Stewardship Council, established to promote the responsible management of the world's forests. A number of certification assessments, such as the US, Australian and American Green Building Council accept FSC as the only proof of sustainability.





**EMS - Environmental Management System** Certification

GB/T24001-2004 idt ISO 14004:2004.

**QMS - Quality Management System Certification** GB/T19001-2000—ISO9001:2000.



| Test Items          | System Furniture Emission limits (LEED-CIv2.0) | Test Results           |
|---------------------|------------------------------------------------|------------------------|
| Formaldehyde        | 50 parts per billion